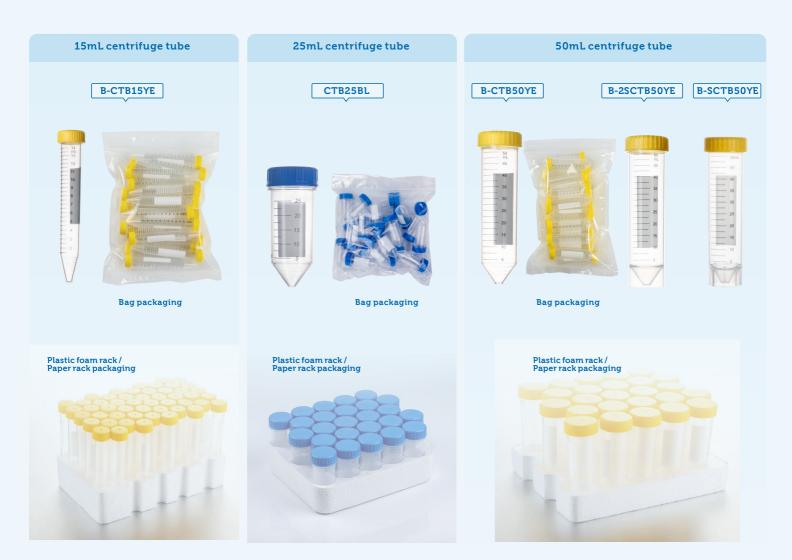

## Centrifuge tubes

- We currently supply 5 types of screw cap centrifuge tubes to meet various needs.
- 1. Achieve a maximum centrifugal force of up to 12,000xg.
- 2. Clear graduations ensure accuraty of samples.
- 3. Highly visible marking areas make it easy to distinguish and classify samples.
- 4. Keeping statement of Dnase, Rnase and pyrogenic free.

## ORDER INFORMATION

| Size | Packaging        | Туре С                | Color of cap | Cat.#       | Quantity per Case                     | Size/Case(CM) |      |      | Weight/  |
|------|------------------|-----------------------|--------------|-------------|---------------------------------------|---------------|------|------|----------|
|      |                  |                       |              |             |                                       | L             | W    | Н    | Case(Kg) |
| 15mL | 25 PCS/Bag       | Conical               | Yellow       | B-CTB15YE   | 20 Bags (25 PCS/Bag, 20 Bags/Case)    | 41            | 31   | 28   | 4.30     |
| 15mL | 50 PCS/Foam Rack | Conical               | Yellow       | B-CTF15YE   | 10 Racks (50 PCS/Rack, 10 Racks/Case) | 44            | 38   | 29   | 4.95     |
| 25mL | 25 PCS/Bag       | Conical               | Blue         | CTB25BL     | 8 Bags (25 PCS/Bag8 Bags/Case)        | 42            | 35   | 20.5 | 2.50     |
| 25mL | 25 PCS/Foam Rack | Conical               | Blue         | CTF25BL     | 8 Racks (25 PCS/Rack\$ Racks/Case)    | 42            | 35   | 20.5 | 2.80     |
| 50mL | 25 PCS/Bag       | Conical               | Yellow       | B-CTB50YE   | 20 Bags (25 PCS/Bag, 20 Bags/Case)    | 55            | 32   | 46   | 7.75     |
| 50mL | 25 PCS/Foam Rack | Conical               | Yellow       | B-CTF50YE   | 20 Racks (25 PCS/Rack, 20 Racks/Case) | 42            | 34.5 | 63.5 | 8.50     |
| 50mL | 25 PCS/Bag       | Self-standing, Conica | l Yellow     | B-2SCTB50YE | 20 Bags (25 PCS/Bag, 20 Bags/Case)    | 52            | 48   | 29   | 8.45     |
| 50mL | 25 PCS/Bag       | Self-standing, Conica | l Yellow     | B-SCTB50YE  | 20 Bags (25 PCS/Bag, 20 Bags/Case)    | 52            | 48   | 29   | 8.45     |