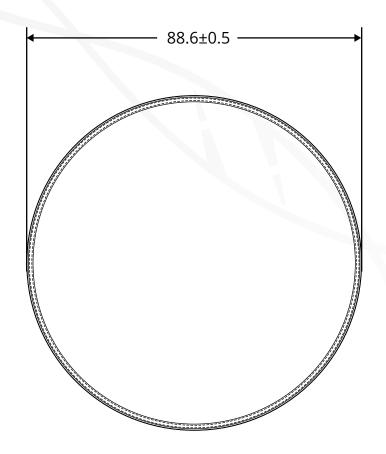

China

Email: GenFollower@Genfollower.com

**Web:** www.GenFollower.com **Fax:** +86-575-82032762 **Tel:** +86-575-82936953







# Product Range

| Cat.#   | Description                                         | Packaging                |
|---------|-----------------------------------------------------|--------------------------|
| PD00009 | 90 x 15mm petri dish, sterile, RNase and DNase free | 10 PCS/Bag, 20 Bags/Case |

## Technical Drawing - Lid



#### SHAOXING GENFOLLOWER BIOTECH CO.,LTD.

**Add:** Eastern industrial park, Baiguan street, Shangyu district, Shaoxing city, Zhejiang province, China

**Email:** GenFollower@Genfollower.com

**Web:** www.GenFollower.com **Fax:** +86-575-82032762 **Tel:** +86-575-82936953





# L DATA SHEET Petri dishes

# Technical Drawing - Container





(Unit: mm)

#### SHAOXING GENFOLLOWER BIOTECH CO.,LTD.

**Add:** Eastern industrial park, Baiguan street, Shangyu district, Shaoxing city, Zhejiang province, China

Email: GenFollower@Genfollower.com

**Web:** www.GenFollower.com **Fax:** +86-575-82032762 **Tel:** +86-575-82936953