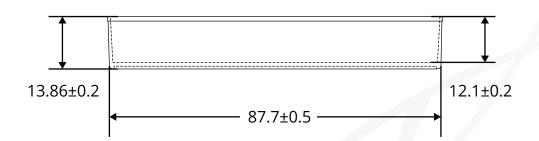

hina

Email: GenFollower@Genfollower.com

**Web:** www.GenFollower.com **Fax:** +86-575-82032762 **Tel:** +86-575-82936953







# Product Range

| Cat.#   | Description                                         | Packaging                |
|---------|-----------------------------------------------------|--------------------------|
| PD00009 | 90 x 15mm petri dish, sterile, RNase and DNase free | 10 PCS/Bag, 20 Bags/Case |

## Technical Drawing - Lid



#### SHAOXING GENFOLLOWER BIOTECH CO.,LTD.

**Add:** Eastern industrial park, Baiguan street, Shangyu district, Shaoxing city, Zhejiang province, China

**Email:** GenFollower@Genfollower.com

**Web:** www.GenFollower.com **Fax:** +86-575-82032762 **Tel:** +86-575-82936953





# L DATA SHEET Petri dishes

# Technical Drawing - Container





(Unit: mm)

#### SHAOXING GENFOLLOWER BIOTECH CO.,LTD.

**Add:** Eastern industrial park, Baiguan street, Shangyu district, Shaoxing city, Zhejiang province, China

Email: GenFollower@Genfollower.com

**Web:** www.GenFollower.com **Fax:** +86-575-82032762 **Tel:** +86-575-82936953