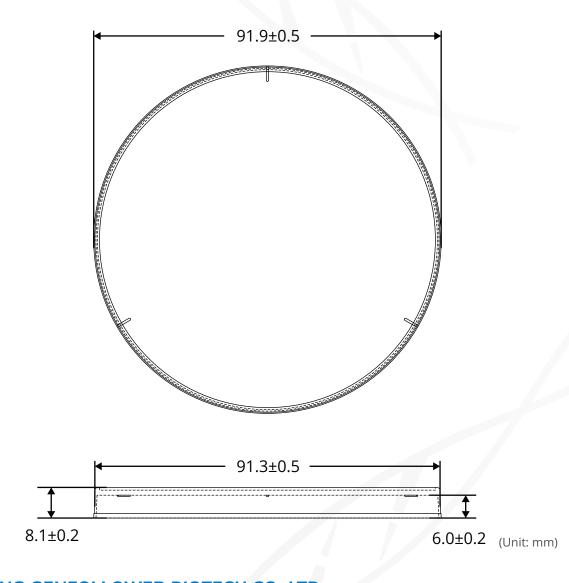

roduct finds widespread use across a range of tasks, including sample storage and presentation, promoting cell growth, as well as detecting and mapping contaminations.

### We Open To New Ideas!



#### SHAOXING GENFOLLOWER BIOTECH CO.,LTD.

**Add:** Eastern industrial park, Baiguan street, Shangyu district, Shaoxing city, Zhejiang province, China

Email: GenFollower@Genfollower.com

**Web:** www.GenFollower.com **Fax:** +86-575-82032762 **Tel:** +86-575-82936953







# Product Range

| Cat.#   | Description                                         | Packaging                |
|---------|-----------------------------------------------------|--------------------------|
| PD00009 | 90 x 15mm petri dish, sterile, RNase and DNase free | 10 PCS/Bag, 20 Bags/Case |

## Technical Drawing - Lid



#### SHAOXING GENFOLLOWER BIOTECH CO.,LTD.

**Add:** Eastern industrial park, Baiguan street, Shangyu district, Shaoxing city, Zhejiang province, China

**Email:** GenFollower@Genfollower.com

**Web:** www.GenFollower.com **Fax:** +86-575-82032762 **Tel:** +86-575-82936953





# L DATA SHEET Petri dishes

# Technical Drawing - Container





(Unit: mm)

#### SHAOXING GENFOLLOWER BIOTECH CO.,LTD.

**Add:** Eastern industrial park, Baiguan street, Shangyu district, Shaoxing city, Zhejiang province, China

Email: GenFollower@Genfollower.com

**Web:** www.GenFollower.com **Fax:** +86-575-82032762 **Tel:** +86-575-82936953