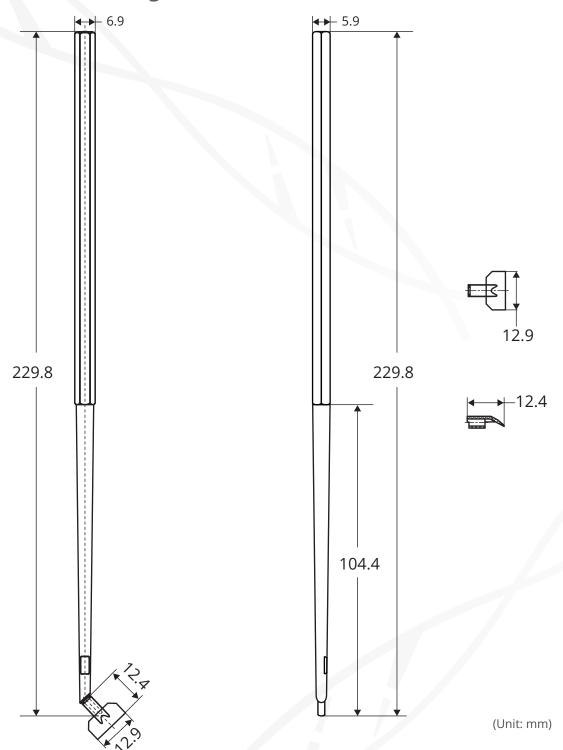

Individual packaging, sterile,<br>RNase and DNase free | 100 PCS/Bag, 2 Bags/Case |

### Color







Handle: Yellow/Blue/Green

### SHAOXING GENFOLLOWER BIOTECH CO.,LTD.

Add: Eastern industrial park, Baiguan street, Shangyu district, Shaoxing city, Zhejiang province, China Email: GenFollower@Genfollower.com





# **Technical Drawing - GD00018**



### SHAOXING GENFOLLOWER BIOTECH CO.,LTD.

Add: Eastern industrial park, Baiguan street, Shangyu district, Shaoxing city, Zhejiang province, China **Email:** GenFollower@Genfollower.com





# Technical Drawing - GD00025



### SHAOXING GENFOLLOWER BIOTECH CO.,LTD.

**Add:** Eastern industrial park, Baiguan street, Shangyu district, Shaoxing city, Zhejiang province, China

Email: GenFollower@Genfollower.com





# Technical Drawing - GD00235



### SHAOXING GENFOLLOWER BIOTECH CO.,LTD.

**Add:** Eastern industrial park, Baiguan street, Shangyu district, Shaoxing city, Zhejiang province, China

**Email:** GenFollower@Genfollower.com





# Technical Drawing - GD00030



### SHAOXING GENFOLLOWER BIOTECH CO.,LTD.

**Add:** Eastern industrial park, Baiguan street, Shangyu district, Shaoxing city, Zhejiang province, China

Email: GenFollower@Genfollower.com



# L DATA SHEET Cell Lifters







The incorporation of wider blades significantly enhances efficiency.



Designed with straight blades, these lifters effectively minimize the potential for cell damage. Each lifter is individually packaged to ensure no cross-contamination.



The double-blade design caters to distinct needs.



Sterilized and free from pyrogens, DNase, RNase,