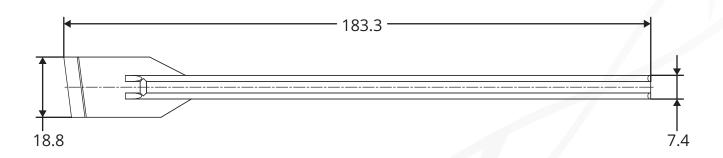

### We Open To New Ideas!



#### SHAOXING GENFOLLOWER BIOTECH CO.,LTD.

**Add:** Eastern industrial park, Baiguan street, Shangyu district, Shaoxing city, Zhejiang province, China

Email: GenFollower@Genfollower.com







# Product Range

| CAT.#   | Description                                                                               | Packaging                |
|---------|-------------------------------------------------------------------------------------------|--------------------------|
| CD00018 | Cell Lifters, Single blade, 180mm, Individual packaging,<br>sterile, RNase and DNase free | 100 PCS/Bag, 4 Bags/Case |
| CD00215 | Cell Lifters, Double blade, 215mm, Individual packaging, sterile, RNase and DNase free    | 100 PCS/Bag, 2 Bags/Case |

## Technical Drawing - CD00018





(Unit: mm)

#### SHAOXING GENFOLLOWER BIOTECH CO.,LTD.

**Add:** Eastern industrial park, Baiguan street, Shangyu district, Shaoxing city, Zhejiang province, China

Email: GenFollower@Genfollower.com





# L DATA SHEET Cell Lifters

# Technical Drawing - CD00215



### (Unit: mm)

### SHAOXING GENFOLLOWER BIOTECH CO.,LTD.

**Add:** Eastern industrial park, Baiguan street, Shangyu district, Shaoxing city, Zhejiang province, China

Email: GenFollower@Genfollower.com