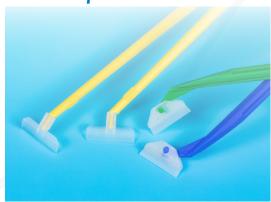

# L DATA SHEET Cell Lifters

The incorporation of wider blades significantly enhances efficiency.

Designed with straight blades, these lifters effectively minimize the potential for cell damage. Each lifter is individually packaged to ensure no cross-contamination.

The double-blade design caters to distinct needs.

Sterilized and free from pyrogens, DNase, RNase, and DNA.

### Raw Material

The lifter is crafted from polypropylene material.

# Product Range

| CAT.#   | Description                                                                               | Packaging                |
|---------|-------------------------------------------------------------------------------------------|--------------------------|
| CD00018 | Cell Lifters, Single blade, 180mm, Individual packaging,<br>sterile, RNase and DNase free | 100 PCS/Bag, 4 Bags/Case |
| CD00215 | Cell Lifters, Double blade, 215mm, Individual packaging, sterile, RNase and DNase free    | 100 PCS/Bag, 2 Bags/Case |