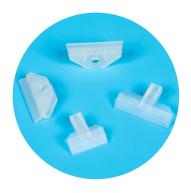

# L DATA SHEET Cell Lifters

The incorporation of wider blades significantly enhances efficiency.

Designed with straight blades, these lifters effectively minimize the potential for cell damage. Each lifter is individually packaged to ensure no cross-contamination.

The double-blade design caters to distinct needs.

Sterilized and free from pyrogens, DNase, RNase, and DNA.

### Raw Material

The lifter is crafted from polypropylene material.