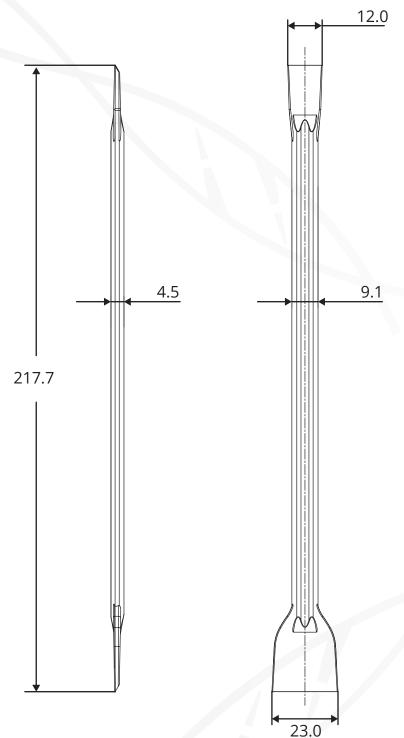

| Packaging                |
|---------|-------------------------------------------------------------------------------------------|--------------------------|
| CD00018 | Cell Lifters, Single blade, 180mm, Individual packaging,<br>sterile, RNase and DNase free | 100 PCS/Bag, 4 Bags/Case |
| CD00215 | Cell Lifters, Double blade, 215mm, Individual packaging, sterile, RNase and DNase free    | 100 PCS/Bag, 2 Bags/Case |

## Technical Drawing - CD00018





(Unit: mm)

#### SHAOXING GENFOLLOWER BIOTECH CO.,LTD.

**Add:** Eastern industrial park, Baiguan street, Shangyu district, Shaoxing city, Zhejiang province, China

Email: GenFollower@Genfollower.com





# L DATA SHEET Cell Lifters

# Technical Drawing - CD00215



### (Unit: mm)

### SHAOXING GENFOLLOWER BIOTECH CO.,LTD.

**Add:** Eastern industrial park, Baiguan street, Shangyu district, Shaoxing city, Zhejiang province, China

Email: GenFollower@Genfollower.com