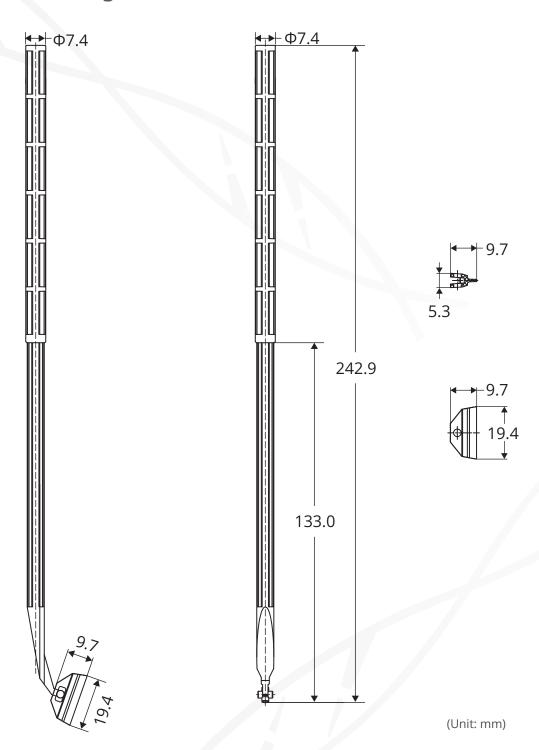

packaging, sterile,<br>RNase and DNase free | 100 PCS/Bag, 2 Bags/Case |
| GD00235 | Cell Scrapers, 235mm, Individual packaging, sterile,<br>RNase and DNase free | 100 PCS/Bag, 2 Bags/Case |
| GD00030 | Cell Scrapers, 300mm, Individual packaging, sterile,<br>RNase and DNase free | 100 PCS/Bag, 2 Bags/Case |

### Color







Handle: Yellow/Blue/Green

### SHAOXING GENFOLLOWER BIOTECH CO.,LTD.

Add: Eastern industrial park, Baiguan street, Shangyu district, Shaoxing city, Zhejiang province, China Email: GenFollower@Genfollower.com





# **Technical Drawing - GD00018**



### SHAOXING GENFOLLOWER BIOTECH CO.,LTD.

Add: Eastern industrial park, Baiguan street, Shangyu district, Shaoxing city, Zhejiang province, China **Email:** GenFollower@Genfollower.com





# Technical Drawing - GD00025



### SHAOXING GENFOLLOWER BIOTECH CO.,LTD.

**Add:** Eastern industrial park, Baiguan street, Shangyu district, Shaoxing city, Zhejiang province, China

Email: GenFollower@Genfollower.com





# Technical Drawing - GD00235



### SHAOXING GENFOLLOWER BIOTECH CO.,LTD.

**Add:** Eastern industrial park, Baiguan street, Shangyu district, Shaoxing city, Zhejiang province, China

**Email:** GenFollower@Genfollower.com





# Technical Drawing - GD00030



### SHAOXING GENFOLLOWER BIOTECH CO.,LTD.

**Add:** Eastern industrial park, Baiguan street, Shangyu district, Shaoxing city, Zhejiang province, China

Email: GenFollower@Genfollower.com



# L DATA SHEET Cell Lifters







The incorporation of wider blades significantly enhances efficiency.



Designed with straight blades, these lifters ef