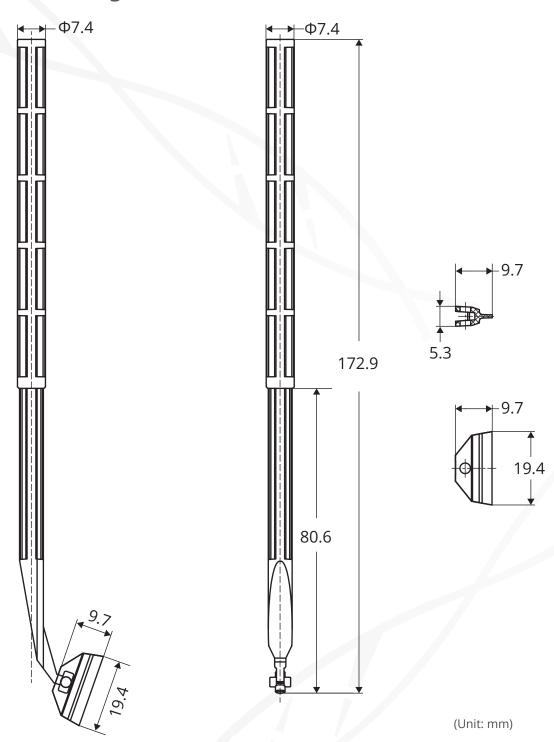

--------------------------------|--------------------------|
| GD00018 | Cell Scrapers, 180mm, Individual packaging, sterile,<br>RNase and DNase free | 100 PCS/Bag, 4 Bags/Case |
| GD00025 | Cell Scrapers, 250mm, Individual packaging, sterile,<br>RNase and DNase free | 100 PCS/Bag, 2 Bags/Case |
| GD00235 | Cell Scrapers, 235mm, Individual packaging, sterile,<br>RNase and DNase free | 100 PCS/Bag, 2 Bags/Case |
| GD00030 | Cell Scrapers, 300mm, Individual packaging, sterile,<br>RNase and DNase free | 100 PCS/Bag, 2 Bags/Case |

### Color







Handle: Yellow/Blue/Green

### SHAOXING GENFOLLOWER BIOTECH CO.,LTD.

Add: Eastern industrial park, Baiguan street, Shangyu district, Shaoxing city, Zhejiang province, China Email: GenFollower@Genfollower.com





# **Technical Drawing - GD00018**



### SHAOXING GENFOLLOWER BIOTECH CO.,LTD.

Add: Eastern industrial park, Baiguan street, Shangyu district, Shaoxing city, Zhejiang province, China **Email:** GenFollower@Genfollower.com





# Technical Drawing - GD00025



### SHAOXING GENFOLLOWER BIOTECH CO.,LTD.

**Add:** Eastern industrial park, Baiguan street, Shangyu district, Shaoxing city, Zhejiang province, China

Email: GenFollower@Genfollower.com





# Technical Drawing - GD00235



### SHAOXING GENFOLLOWER BIOTECH CO.,LTD.

**Add:** Eastern industrial park, Baiguan street, Shangyu district, Shaoxing city, Zhejiang province, China

**Email:** GenFollower@Genfollower.com





# Technical Drawing - GD00030



### SHAOXING GENFOLLOWER BIOTECH CO.,LTD.

**Add:** Eastern industrial park, Baiguan street, Shangyu district, Shaoxing