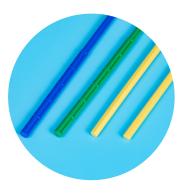

### Features

The blade, capable of a 360° rotation, can effectively access the growth area, maximizing cell collection.

The soft blade design minimizes potential cell damage.

Four different lengths are offered to accommodate various needs.

### Raw Material

The handle is crafted from polypropylene, while the blade is produced using thermoplastic elastomers (TPE).

### Color

Handle: Yellow/Blue/Green