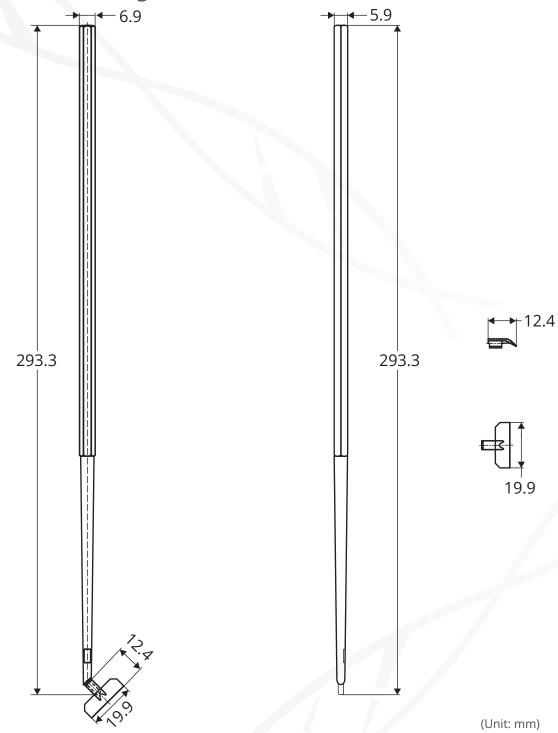

trict, Shaoxing city, Zhejiang province, China Email: GenFollower@Genfollower.com





# **Technical Drawing - GD00018**



### SHAOXING GENFOLLOWER BIOTECH CO.,LTD.

Add: Eastern industrial park, Baiguan street, Shangyu district, Shaoxing city, Zhejiang province, China **Email:** GenFollower@Genfollower.com





# Technical Drawing - GD00025



### SHAOXING GENFOLLOWER BIOTECH CO.,LTD.

**Add:** Eastern industrial park, Baiguan street, Shangyu district, Shaoxing city, Zhejiang province, China

Email: GenFollower@Genfollower.com





# Technical Drawing - GD00235



### SHAOXING GENFOLLOWER BIOTECH CO.,LTD.

**Add:** Eastern industrial park, Baiguan street, Shangyu district, Shaoxing city, Zhejiang province, China

**Email:** GenFollower@Genfollower.com





# Technical Drawing - GD00030



### SHAOXING GENFOLLOWER BIOTECH CO.,LTD.

**Add:** Eastern industrial park, Baiguan street, Shangyu district, Shaoxing city, Zhejiang province, China

Email: GenFollower@Genfollower.com



# L DATA SHEET Cell Lifters







The incorporation of wider blades significantly enhances efficiency.



Designed with straight blades, these lifters effectively minimize the potential for cell damage. Each lifter is individually packaged to ensure no cross-contamination.



The double-blade design caters to distinct needs.



Sterilized and free from pyrogens, DNase, RNase, and DNA.



### Raw Material

The lifter is crafted from polypropylene material.

### Application

Cell lifters are purposefully crafted tools designed to delicately detach adherent cells from the surfaces of dishes and well pla