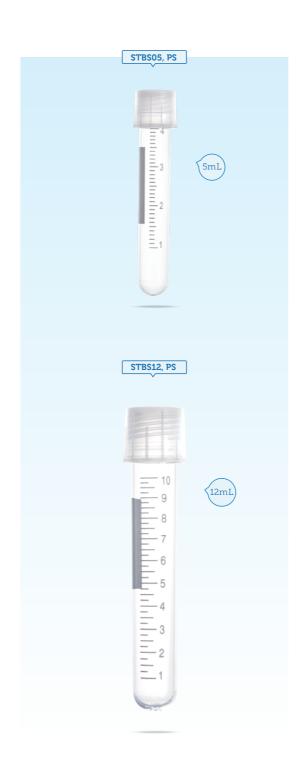

## ORDER INFORMATION

| ORDER INTORPATION |          |               |        |                                              |               |      |    |          |
|-------------------|----------|---------------|--------|----------------------------------------------|---------------|------|----|----------|
| Capacity          | Material | Packaging     | Cat.#  | Quantity per Case                            | Size/Case(CM) |      |    | Weight/  |
|                   |          |               |        |                                              | l L           | W    | Н  | Case(Kg) |
| 5mL               | PP       | 25 Tubes/Bag  | STBP05 | 20 Bags/Case (25 Tubes/Bag, 20 Bags/Case)    | 31            | 20.5 | 20 | 2.00     |
| 5mL               | PS       | 25 Tubes/Bag  | STBS05 | 20 Bags/Case (25 Tubes/Bag, 20 Bags/Case)    | 31            | 20.5 | 20 | 2.05     |
| 5mL               | PP       | 50 Tubes/Rack | STFP05 | 10 Racks/Case (50 Tubes/Rack, 10 Racks/Case) | 31            | 28   | 20 | 2.05     |
| 5mL               | PS       | 50 Tubes/Rack | STFS05 | 10 Racks/Case (50 Tubes/Rack, 10 Racks/Case) | 31            | 28   | 20 | 2.10     |
| 12mL              | PP       | 25 Tubes/Bag  | STBP12 | 20 Bags/Case (25 Tubes/Bag, 20 Bags/Case)    | 37            | 25   | 28 | 4.00     |
| 12mL              | PS       | 25 Tubes/Bag  | STBS12 | 20 Bags/Case (25 Tubes/Bag, 20 Bags/Case)    | 37            | 25   | 28 | 4.05     |
| 12mL              | PP       | 50 Tubes/Rack | STFP12 | 10 Racks/Case (50 Tubes/Rack, 10 Racks/Case) | 41            | 36   | 25 | 4.40     |
| 12mL              | PS       | 50 Tubes/Rack | STFS12 | 10 Racks/Case (50 Tubes/Rack, 10 Racks/Case) | 41            | 36   | 25 | 4.45     |