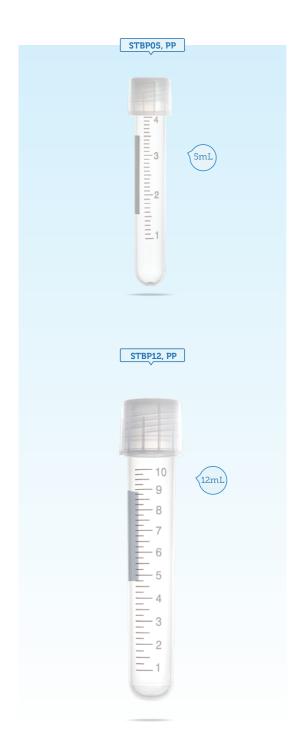

## ORDER INFORMATION

| ORDER INTORPATION |          |               |        |                                              |               |      |    |          |
|-------------------|----------|---------------|--------|----------------------------------------------|---------------|------|----|----------|
| Capacity          | Material | Packaging     | Cat.#  | Quantity per Case                            | Size/Case(CM) |      |    | Weight/  |
|                   |          |               |        |                                              | l L           | W    | Н  | Case(Kg) |
| 5mL               | PP       | 25 Tubes/Bag  | STBP05 | 20 Bags/Case (25 Tubes/Bag, 20 Bags/Case)    | 31            | 20.5 | 20 | 2.00     |
| 5mL               | PS       | 25 Tubes/Bag  | STBS05 | 20 Bags/Case (25 Tubes/Bag, 20 Bags/Case)    | 31            | 20.5 | 20 | 2.05     |
| 5mL               | PP       | 50 Tubes/Rack | STFP05 | 10 Racks/Case (50 Tubes/Rack, 10 Racks/Case) | 31            | 28   | 20 | 2.05     |
| 5mL               | PS       | 50 Tubes/Rack | STFS05 | 10 Racks/Case (50 Tubes/Rack, 10 Racks/Case) | 31            | 28   | 20 | 2.10     |
| 12mL              | PP       | 25 Tubes/Bag  | STBP12 | 20 Bags/Case (25 Tubes/Bag, 20 Bags/Case)    | 37            | 25   | 28 | 4.00     |
| 12mL              | PS       | 25 Tubes/Bag  | STBS12 | 20 Bags/Case (25 Tubes/Bag, 20 Bags/Case)    | 37            | 25   | 28 | 4.05     |
| 12mL              | PP       | 50 Tubes/Rack | STFP12 | 10 Racks/Case (50 Tubes/Rack, 10 Racks/Case) | 41            | 36   | 25 | 4.40     |
| 12mL              | PS       | 50 Tubes/Rack | STFS12 | 10 Racks/Case (50 Tubes/Rack, 10 Racks/Case) | 41            | 36   | 25 | 4.45     |