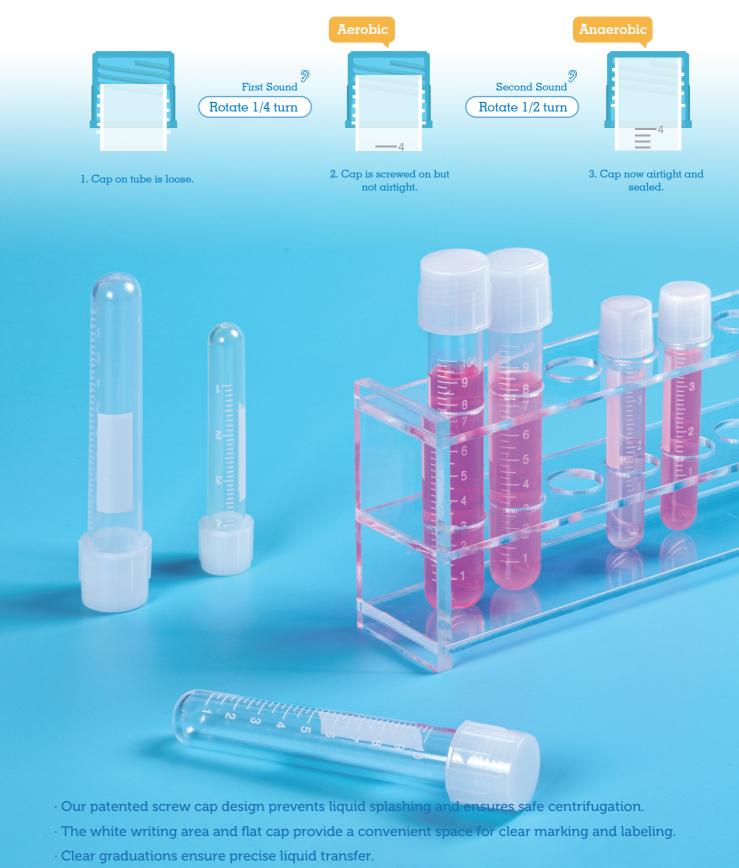

## **Operation Diagram**

These tubes support both aerobic and anaerobic cultures.