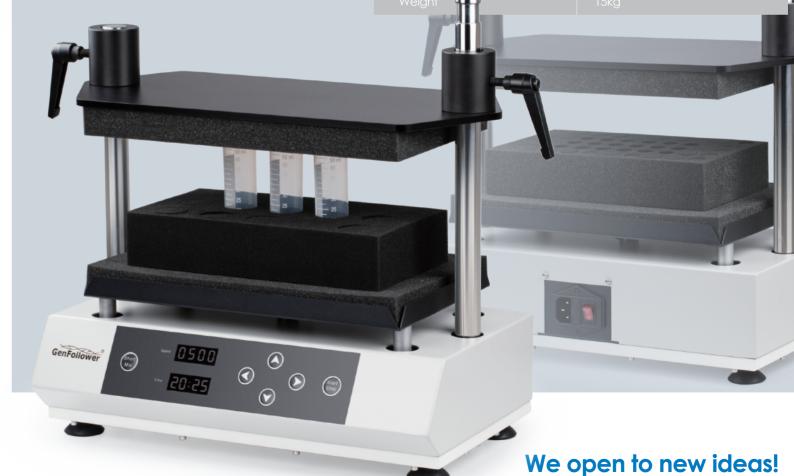

# **Multi-tube Vortex Mixer**

MM-5015 multi-tube vortex mixer is used to prepare samples by mixing tubes just prior to testing with compact and simple in appearance. It can maximum mix 50 samples at the same time. Variety of accessories are also available to be selected to meet the mixing needs with different specifications of test tubes. Built-in continuous mode and pulse mode enable the instruments suitable for biotechnology, microbiology and medical analysis.

## Make the experiment more efficient

- > Maximum 50 samples mixing at the same time
- Adjustable speed
  - > Ranging from 500 rpm 2500 rpm
- Different types of foam tube racks and pads to replace
  - > Support a variety of consumables