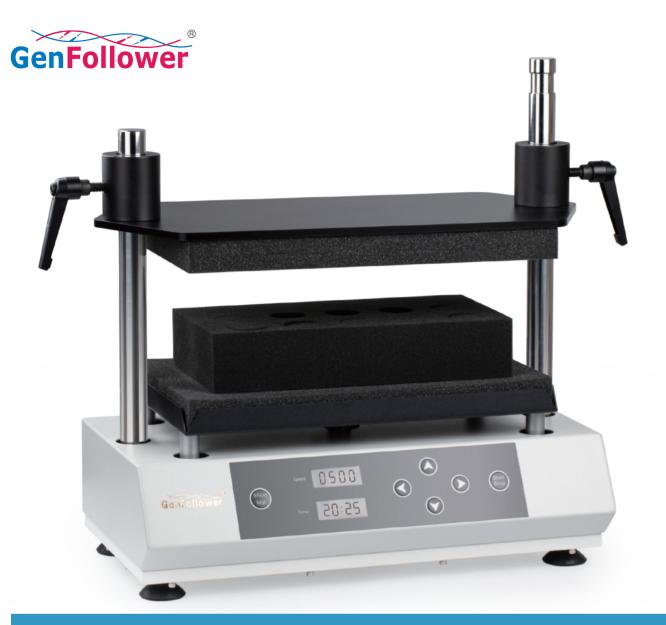

# **Multi-tube Vortex Mixer**

MM-5015 multi-tube vortex mixer is used to prepare samples by mixing tubes just prior to testing with compact and simple in appearance. It can maximum mix 50 samples at the same time. Variety of accessories are also available to be selected to meet the mixing needs with different specifications of test tubes. Built-in continuous mode and pulse mode enable the instruments suitable for biotechnology, microbiology and medical analysis.

## ① Built-in timing function

- > Able to be set mixing time within 00:00~99:59h
- > The display window shows the remnant time to do timing

#### ① Two modes are available for choosing

- > Pulse mode
- > Continuous mode

## Make the experiment more efficient

- > Maximum 50 samples mixing at the same time
- Adjustable speed
  - > Ranging from 500 rpm 2500 rpm
- Different types of foam tube racks and pads to replace
  - > Support a variety of consumables

| > Technical Parameters       |                                  |
|------------------------------|----------------------------------|
| Model                        | MM-5015                          |
| Amplitude                    | 3.5 mm                           |
| Revolving speed              | 500 ~ 2500rpm                    |
| Speed control accuracy       | ±1 rpm                           |
| Timing                       | 1s ~ 9999min                     |
| Pulse interval timing range  | 1 ~ 10s                          |
| Pulse operation timing range | 1s ~ 99min59s                    |
| Maximum support weight       | 5 kg                             |
| Cover size (L x W)           | 180mm x 300mm                    |
| size (L x W x H)             | 382mm x 222mm x 400mm            |
| Input power                  | C100-240V, 50/60 Hz, 60W         |
| Mode                         | Touch, Continuous, Timing, Pulse |
| Weight 4                     |                                  |