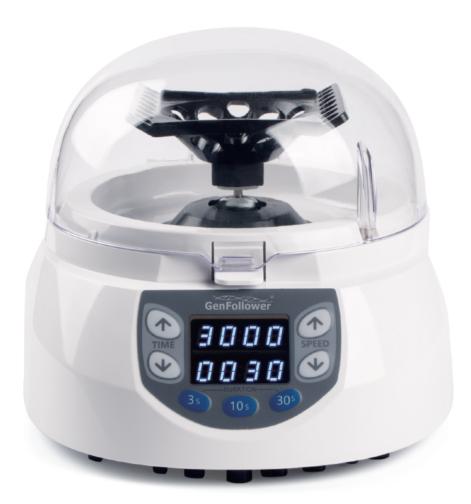

# Mini centrifuge

Genfollower Mini-Centrifuges are flexible and cost effective, allowing any workstation to be equipped with a "personal" mini centrifuge. Humanized preset timing function design enables the instrument to carry out one-click timing. The instruments are equipped with mixed rotor and a variety of tube sleeves, available for 2.0ml, 1.5ml, 0.5ml and 0.2ml centrifuge tubes.

## ① Speed maximum up to 10,000 rpm

> Adjusted speed maximum up to 10,000 rpm, freely switchable to meet different experimental requirements

#### + Safe to use

- > When over 6,000 rpm, the lid will be in a buffer before fully open, waiting for the high-speed rotating rotor to slow down for safety > Electromagnetic switch: Close the lid to start
- **+** Humanized time preset

and open to stop

> 3 sets of common time preset: 3s, 10s, 30s