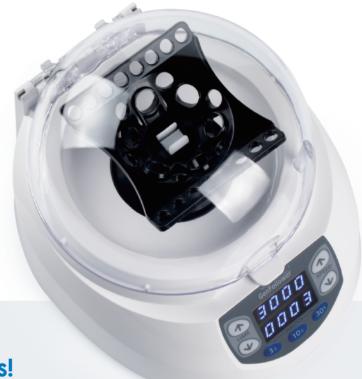

# ① Designed with the composite rotor

> suitable for 6x0.5/1.5/2.0ml centrifuge tubes and 2x8x0.2ml PCR tube strips

# We open to new ideas!

| > Technical Parameters     |                                                                |
|----------------------------|----------------------------------------------------------------|
| Model                      | GSC-10K                                                        |
| Rotating speed             | 3000~10000 rpm (1000 rpm step)                                 |
| Relative centrifugal force | About 500~5300 xg                                              |
| Sample handling capacity   | 6x0.5/1.5/2.0ml centrifuge tubes and 2x8x0.2ml PCR tube strips |
| Timing range               | 1~9999 m or continuous                                         |
| Working noise              | ≤55dB                                                          |
| Input power                | AC220 V, 50Hz                                                  |
| Size (L x W x H)           | 160mm x 100mm x 58mm                                           |
| Fuse                       | 250 V, 1A, Φ5 x 20                                             |
| Power                      | ≤45 W                                                          |
| Weight                     | 1.2kg                                                          |