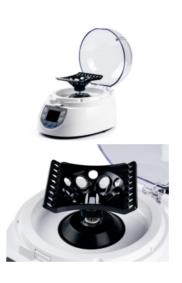

# ① Designed with the composite rotor

> suitable for 6x0.5/1.5/2.0ml centrifuge tubes and 2x8x0.2ml PCR tube strips

### Compact and lightweight