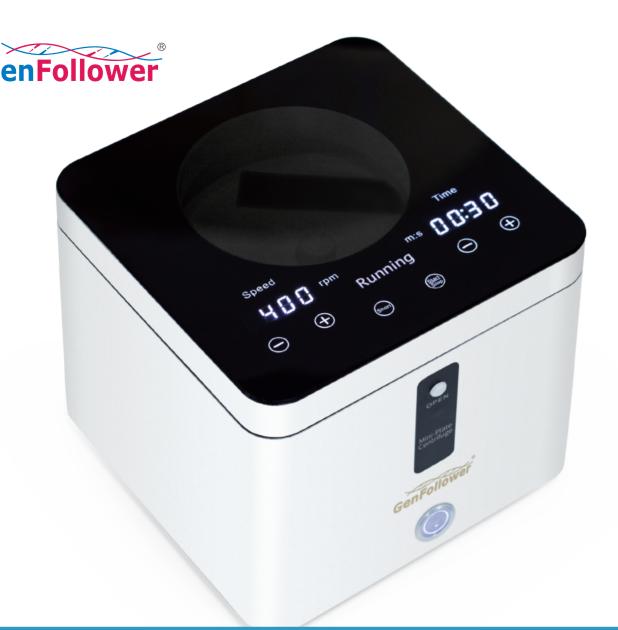

### Touchable screen displayed

> LED screen and touchable

| lodel         | C-MP2                         |
|---------------|-------------------------------|
| otating Speed | 0-3000 rpm                    |
|               | 500 ×g                        |
| me Range      | 0-99 h 59 min                 |
| apacity       | 2 PCR plates                  |
| peration Mode | Touch screen full touch input |
|               | ≤45 W                         |
|               | ≤45 W                         |
| splay         | LED screen                    |
| ower Supply   | AC220 V, 50/60 Hz             |
|               | 200 x 200 x 180 mm            |
| eight         | 4 kg                          |
|               | Pigh,                         |