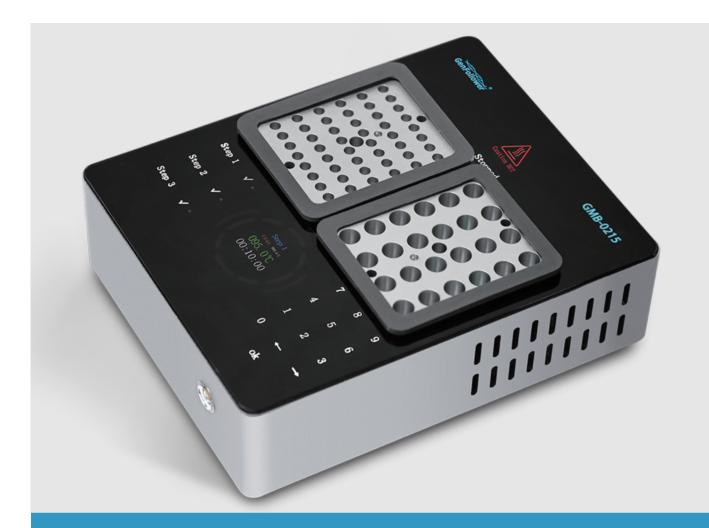

# Dry Bath incubator

The GMB-0215 digital dry bath heaters are outstanding products with broad temperature range and accurate control, which also have a patent in preventing from scald. The digital panel of our products is easy and quick to operate, which gives life science researchers the convenience and the efficiency they need when working with precious samples.

## ① 3 steps of programs preset

> Preset programs can be changed and combined as you like.

#### Wide temperature range

> Temperature can reach to 150°C

# Digital touchable keyboard & Full screen

| > Technical Parameters |                              |
|------------------------|------------------------------|
| Product Number         |                              |
| Operation mode         | Digital touchable keyboard   |
| Screen                 |                              |
| Preset program         | 3 steps of programs selected |
| Panel temp             | <45 °C @RT                   |
| Temp range             |                              |
|                        |                              |
|                        |                              |
|                        | ≤0.4 °C                      |
| Heating time           | ≤15min GenFo                 |
| Heating power          | 400W                         |
| Temp display accuracy  | 0.1 °C                       |
|                        | 202mm x 265.5mm x 86mm       |
| Number of blocks       | 2                            |
| Weight                 | 4.2 kg                       |
| Voltage/Frequency      | 220v/50Hz                    |
| Warranty               | 1 Year                       |
|                        | 250V/3A Φ5×50 <b>Step 1</b>  |
| Plug Type              | AC-03 Step 2                 |
|                        | Step 3                       |
|                        |                              |
|                        |                              |