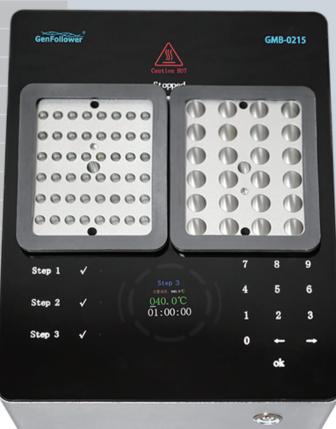

## ① 3 steps of programs preset

> Preset programs can be changed and combined as you like.

# Digital touchable keyboard & Full screen

| > Technical Parameters |                              |
|------------------------|------------------------------|
| Product Number         |                              |
| Operation mode         | Digital touchable keyboard   |
| Screen                 |                              |
| Preset program         | 3 steps of programs selected |
| Panel temp             | <45 °C @RT                   |
| Temp range             |                              |
|                        |                              |
|                        |                              |
|                        | ≤0.4 °C                      |
| Heating time           | ≤15min GenFo                 |
| Heating power          | 400W                         |
| Temp display accuracy  | 0.1 °C                       |
|                        | 202mm x 265.5mm x 86mm       |
| Number of blocks       | 2                            |
| Weight                 | 4.2 kg                       |
| Voltage/Frequency      | 220v/50Hz                    |
| Warranty               | 1 Year                       |
|                        | 250V/3A Φ5×50 <b>Step 1</b>  |
| Plug Type              | AC-03 Step 2                 |
|                        | Step 3                       |
|                        |                              |
|                        |                              |