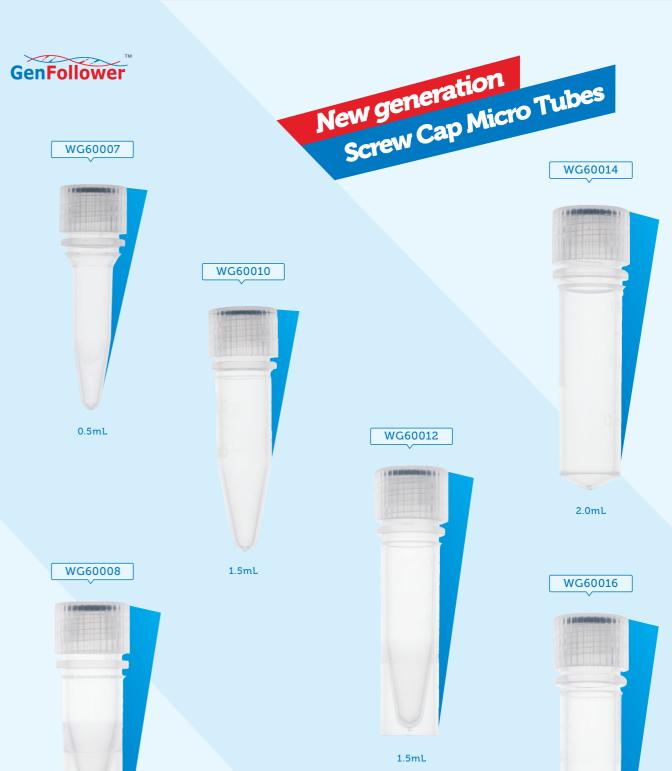

## ORDER INFORMATION

| Туре                                           | Sterile | Сар                 | Packaging   | Cat.#   | Quantity per Case                   | Size/Case(CM) |    | Weight/ |          |
|------------------------------------------------|---------|---------------------|-------------|---------|-------------------------------------|---------------|----|---------|----------|
|                                                |         |                     |             |         |                                     | L             | W  | Н       | Case(Kg) |
| 0.5/0.65/0.7mL, separate cap                   | Yes     | Screwed on the tube | 50 PCS/Bag  | WG60007 | 20 Bags (50 PCS/Bag, 20 Bags/Case)  | 38            | 31 | 16      | 1.40     |
| 0.5/0.65/0.7mL, separate cap                   | No      | Not screwed on      | 500 PCS/Bag | WG00007 | 10 Bags (500 PCS/Bag, 10 Bags/Case) | 50            | 30 | 40      | 7.00     |
| 0.5/0.65/0.7/0.8mL, self-standing, separate ca | p Yes   | Screwed on the tube | 50 PCS/Bag  | WG60008 | 20 Bags (50 PCS/Bag, 20 Bags/Case)  | 38            | 31 | 16      | 2.52     |
| 0.5/0.65/0.7/0.8mL, self-standing, separate ca | p No    | Not screwed on      | 500 PCS/Bag | WG00008 | 10 Bags (500 PCS/Bag, 10 Bags/Case) | 50            | 30 | 40      | 10.60    |
| 1.0/1.2/1.5mL, separate cap                    | Yes     | Screwed on the tube | 50 PCS/Bag  | WG60010 | 20 Bags (50 PCS/Bag, 20 Bags/Case)  | 38            | 31 | 16      | 1.80     |
| 1.0/1.2/1.5mL, separate cap                    | No      | Not screwed on      | 500 PCS/Bag | WG00010 | 10 Bags (500 PCS/Bag, 10 Bags/Case) | 50            | 30 | 40      | 8.60     |
| 1.0/1.2/1.5mL self-standing, separate cap      | Yes     | Screwed on the tube | 50 PCS/Bag  | WG60012 | 20 Bags (50 PCS/Bag, 20 Bags/Case)  | 38            | 31 | 16      | 2.60     |
| 1.0/1.2/1.5mL, self-standing, separate cap     | No      | Not screwed on      | 500 PCS/Bag | WG00012 | 10 Bags (500 PCS/Bag, 10 Bags/Case) | 50            | 30 | 40      | 11.00    |
| 1.5/1.6/1.7/2.0mL, separate cap                | Yes     | Screwed on the tube | 50 PCS/Bag  | WG60014 | 20 Bags (50 PCS/Bag, 20 Bags/Case)  | 38            | 31 | 16      | 2.50     |
| 1.5/1.6/1.7/2.0mL, separate cap                | No      | Not screwed on      | 500 PCS/Bag | WG00014 | 10 Bags (500 PCS/Bag, 10 Bags/Case) | 50            | 30 | 40      | 10.50    |
| 1.5/1.6/1.7/2.0mL, self-standing, separate cap | Yes     | Screwed on the tube | 50 PCS/Bag  | WG60016 | 20 Bags (50 PCS/Bag, 20 Bags/Case)  | 38            | 31 | 16      | 2.60     |
| 1.5/1.6/1.7/2.0mL,self-standing, separate cap  | No      | Not screwed on      | 500 PCS/Bag | WG00016 | 10 Bags (500 PCS/Bag, 10 Bags/Case) | 50            | 30 | 40      | 11.00    |